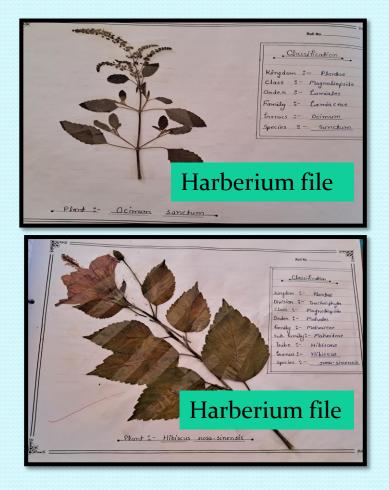

tudy materials
- Concept clearance through Video and Animation.
- Oral and Written test.

# **Efforts made for Fast Learners**

- Provided information regarding NET, SET and GATE.
- Motivated them for self study.

### **Methods of Teaching and Learning**



#### Chalk and Talk Method



#### **Demonstration Method**



#### Participation Method

https://www.onlinebiologynotes.com/internal-struct... 2



Practical 10.5 Measurement of the rate of transpiration using a bubble potometer www.youtube.com

https://youtu.be/FWxh28CTEcM

#### December



Animation of megasporogenesis Information about megasporangua and develop... www.youtube.com

https://youtu.be/uSO6Jbg8Vd8



EMBRYO SAC The female gametophyte of a seed plant, the e... unacademy.com

By ICT

### Method of teaching and learning





#### Through practicals

#### Through project

### **Program outcomes**

- Students are able to understand different branches of Botany.
- They become competent enough in various analytical and technical skills related to plant science .
- They are capable to identify various life forms of plant .
- They can design and execute experiment related to basic studies on ecology , physiology etc.

# **Course outcomes**

| <b>S.</b> No. | Со      | ourse                     | Course outcomes                                                                                                                                               |
|---------------|---------|---------------------------|-------------------------------------------------------------------------------------------------------------