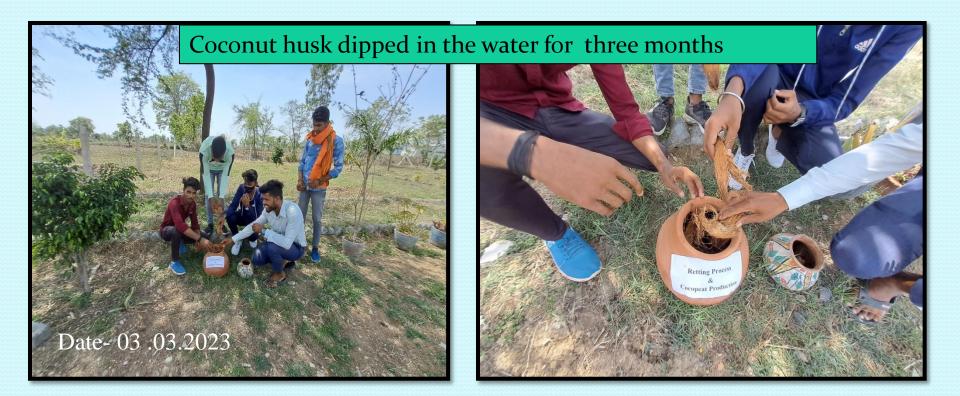

Explains systematic botany, anatomy,<br>embryology, ecology, physiology.                                                                                      |
| 3.            | B.Sc. 3 | Course 1<br>&<br>Course 2 | Explains analytical technology , plant<br>pathology , biostatistics, biodiversity ,<br>Conservation strategies and cell biology ,<br>genetics ,biotechnology. |

### **Laboratory** Facilities





Dissecting Microscope

### **Facilities** Biological Charts







# Laboratory Work



### Section cutting of plant (Nerium )





Microscopic view of Nerium Leaf



### **Innovative Practices**

### Hydroponics



### **Biological Calendar**



Biological calender of all plant groups





### Activity of the department

### Demonstration of Retting Process/ Production of coco peat



# Activity of the department



### Labelling of plants









### **Future plan of the department**

- Expansion of botanical garden.
- Starting classes for competitive exams.