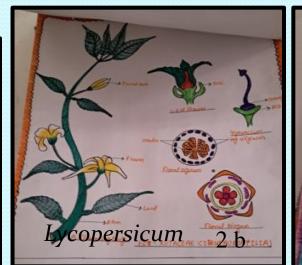

ny .                                      |
| 2.            | B.Sc. 2 | Course 1<br>&<br>Course 2 | Explains systematic botany, anatomy,<br>embryology, ecology, physiology.                                                                                      |
| 3.            | B.Sc. 3 | Course 1<br>&<br>Course 2 | Explains analytical technology , plant<br>pathology , biostatistics, biodiversity ,<br>Conservation strategies and cell biology ,<br>genetics ,biotechnology. |

### **Laboratory** Facilities





Dissecting Microscope

### **Facilities** Biological Charts







# Laboratory Work



### Section cutting of plant (Nerium )





Microscopic view of Nerium Leaf



### **Innovative Practices**

### Hydroponics



### **Biological Calendar**



Biological calender of all plant groups





### Activity of the department

### Demonstration of Retting Process/ Production of coco peat



# Activity of the department



### Labelling of plants









### **Future plan of the department**

- Expansion of botanical garden.
- Starting classes for competitive exams.