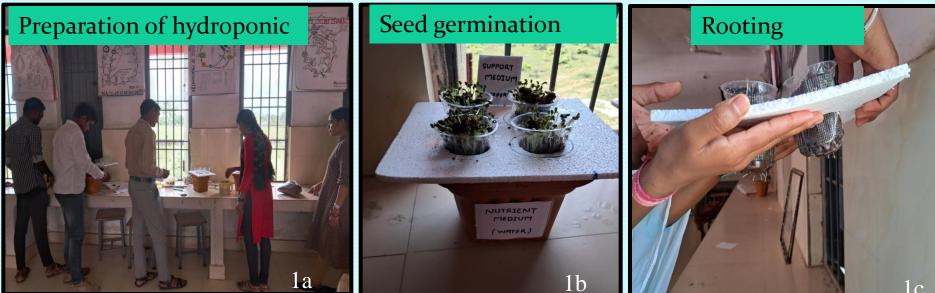

r>Importance of lower plants , pteridophyta ,<br>gymnosperm and palaeobotany .                                      |
| 2.            | B.Sc. 2 | Course 1<br>&<br>Course 2 | Explains systematic botany, anatomy,<br>embryology, ecology, physiology.                                                                                      |
| 3.            | B.Sc. 3 | Course 1<br>&<br>Course 2 | Explains analytical technology , plant<br>pathology , biostatistics, biodiversity ,<br>Conservation strategies and cell biology ,<br>genetics ,biotechnology. |

### **Laboratory** Facilities





Dissecting Microscope

### **Facilities** Biological Charts







# Laboratory Work



### Section cutting of plant (Nerium )





Microscopic view of Nerium Leaf



### **Innovative Practices**

### Hydroponics



### **Biological Calendar**



Biological calender of all plant groups





### Activity of the department

### Demonstration of Retting Process/ Production of coco peat



# Activity of the department



### Labelling of plants









### **Future plan of the department**

- Expansion of botanical garden.
- Starting classes for competitive exams.