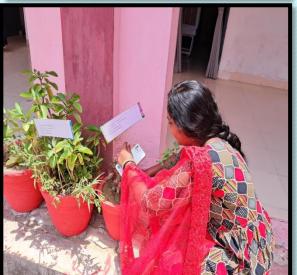

physiology.                                                                                      |
| 3.            | B.Sc. 3 | Course 1<br>&<br>Course 2 | Explains analytical technology , plant<br>pathology , biostatistics, biodiversity ,<br>Conservation strategies and cell biology ,<br>genetics ,biotechnology. |

### **Laboratory** Facilities





Dissecting Microscope

### **Facilities** Biological Charts







# Laboratory Work



### Section cutting of plant (Nerium )





Microscopic view of Nerium Leaf



### **Innovative Practices**

### Hydroponics



### **Biological Calendar**



Biological calender of all plant groups





### Activity of the department

### Demonstration of Retting Process/ Production of coco peat



# Activity of the department



### Labelling of plants









### **Future plan of the department**

- Expansion of botanical garden.
- Starting classes for competitive exams.