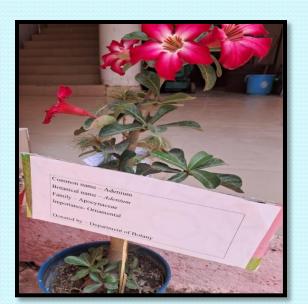

hysiology.                                                                                      |
| 3.            | B.Sc. 3 | Course 1<br>&<br>Course 2 | Explains analytical technology , plant<br>pathology , biostatistics, biodiversity ,<br>Conservation strategies and cell biology ,<br>genetics ,biotechnology. |

### **Laboratory** Facilities





Dissecting Microscope

### **Facilities** Biological Charts







# Laboratory Work



### Section cutting of plant (Nerium )





Microscopic view of Nerium Leaf



### **Innovative Practices**

### Hydroponics



### **Biological Calendar**



Biological calender of all plant groups





### Activity of the department

### Demonstration of Retting Process/ Production of coco peat



# Activity of the department



### Labelling of plants









### **Future plan of the department**

- Expansion of botanical garden.
- Starting classes for competitive exams.