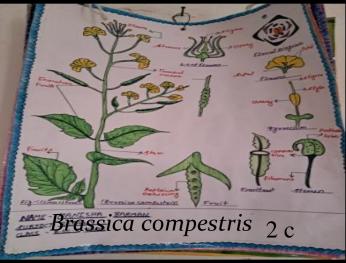

# Laboratory Work

### Section cutting of plant (Nerium )

Microscopic view of Nerium Leaf