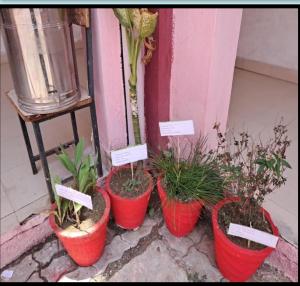

siology.                                                                                      |
| 3.            | B.Sc. 3 | Course 1<br>&<br>Course 2 | Explains analytical technology , plant<br>pathology , biostatistics, biodiversity ,<br>Conservation strategies and cell biology ,<br>genetics ,biotechnology. |

### **Laboratory** Facilities





Dissecting Microscope

### **Facilities** Biological Charts







# Laboratory Work



### Section cutting of plant (Nerium )





Microscopic view of Nerium Leaf



### **Innovative Practices**

### Hydroponics



### **Biological Calendar**



Biological calender of all plant groups





### Activity of the department

### Demonstration of Retting Process/ Production of coco peat



# Activity of the department



### Labelling of plants









### **Future plan of the department**

- Expansion of botanical garden.
- Starting classes for competitive exams.