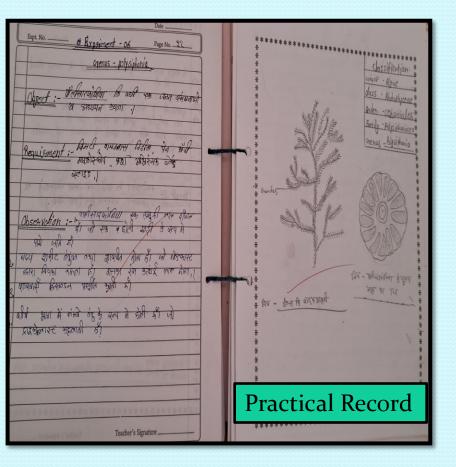

study materials
- Concept clearance through Video and Animation.
- Oral and Written test.

# **Efforts made for Fast Learners**

- Provided information regarding NET, SET and GATE.
- Motivated them for self study.

### **Methods of Teaching and Learning**



#### Chalk and Talk Method



#### **Demonstration Method**



#### Participation Method

https://www.onlinebiologynotes.com/internal-struct... 2



Practical 10.5 Measurement of the rate of transpiration using a bubble potometer www.youtube.com

https://youtu.be/FWxh28CTEcM

#### December



Animation of megasporogenesis Information about megasporangua and develop... www.youtube.com

https://youtu.be/uSO6Jbg8Vd8



EMBRYO SAC The female gametophyte of a seed plant, the e... unacademy.com

By ICT

### Method of teaching and learning





#### Through practicals

#### Through project

### **Program outcomes**

- Students are able to understand different branches of Botany.
- They become competent enough in various analytical and technical skills related to plant science .
- They are capable to identify various life forms of plant .
- They can design and execute experiment related to basic studies on ecology , physiology etc.

# **Course outcomes**

| <b>S.</b> No. | Со      | ourse                     | Course outcomes                                                                                                                                               |
|---------------|---------|---------------------------|-----------------------------------------------------------------------------------------------------------