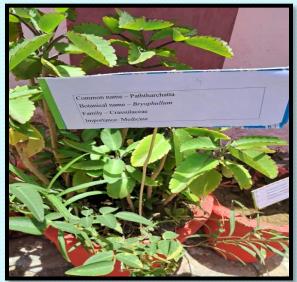

tomy,<br>embryology, ecology, physiology.                                                                                      |
| 3.            | B.Sc. 3 | Course 1<br>&<br>Course 2 | Explains analytical technology , plant<br>pathology , biostatistics, biodiversity ,<br>Conservation strategies and cell biology ,<br>genetics ,biotechnology. |

### **Laboratory** Facilities





Dissecting Microscope

### **Facilities** Biological Charts







# Laboratory Work



### Section cutting of plant (Nerium )





Microscopic view of Nerium Leaf



### **Innovative Practices**

### Hydroponics



### **Biological Calendar**



Biological calender of all plant groups





### Activity of the department

### Demonstration of Retting Process/ Production of coco peat



# Activity of the department



### Labelling of plants









### **Future plan of the department**

- Expansion of botanical garden.
- Starting classes for competitive exams.