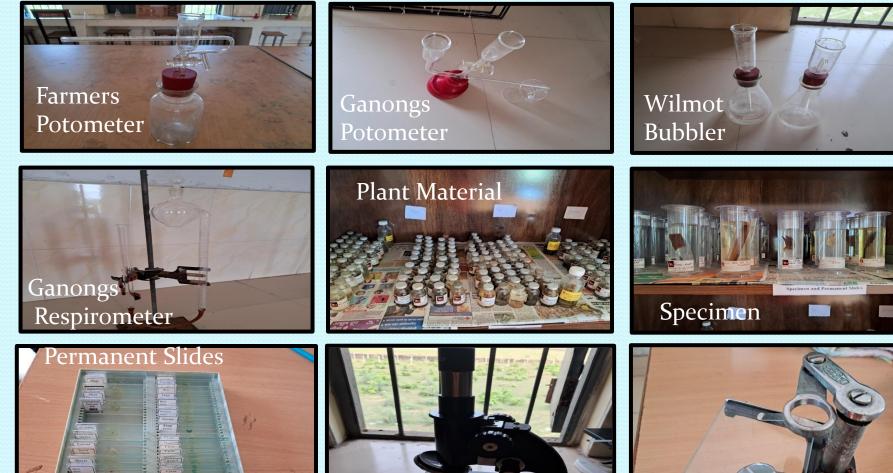

----------------------------------------------------------------------------------------------------------------------|
| 1.            | B.Sc. 1 | Course 1<br>&<br>Course 2 | Explains general characters, life cycle.<br>Importance of lower plants , pteridophyta ,<br>gymnosperm and palaeobotany .                                      |
| 2.            | B.Sc. 2 | Course 1<br>&<br>Course 2 | Explains systematic botany, anatomy,<br>embryology, ecology, physiology.                                                                                      |
| 3.            | B.Sc. 3 | Course 1<br>&<br>Course 2 | Explains analytical technology , plant<br>pathology , biostatistics, biodiversity ,<br>Conservation strategies and cell biology ,<br>genetics ,biotechnology. |

### **Laboratory** Facilities





Dissecting Microscope

### **Facilities** Biological Charts







# Laboratory Work



### Section cutting of plant (Nerium )





Microscopic view of Nerium Leaf



### **Innovative Practices**

### Hydroponics



### **Biological Calendar**



Biological calender of all plant groups





### Activity of the department

### Demonstration of Retting Process/ Production of coco peat



# Activity of the department



### Labelling of plants









### **Future plan of the department**

- Expansion of botanical garden.
- Starting classes for competitive exams.