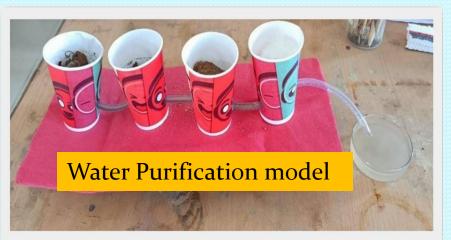

सेमाइड केली रार्डरा है। जिने क्रीए<br>कार्युक जब में मुप्पयहित नही बिया का संख्ता थ<br>म |
|         | Test paper अल्पनारम् के स्वासीय स्नोत                                                                                                                                  |
| -       | मा यो को जायिक सम्मूह बनामी है।                                                                                                                                        |

# **Efforts made for Slow Learners**

- Provided notes and study materials
- Concept clearance through Video and Animation.
- Oral and Written test.

# **Efforts made for Fast Learners**

- Provided information regarding NET, SET and GATE.
- Motivated them for self study.

### **Methods of Teaching and Learning**



#### Chalk and Talk Method



#### **Demonstration Method**



#### Participation Method

https://www.onlinebiologynotes.com/internal-struct... 2



Practical 10.5 Measurement of the rate of transpiration using a bubble potometer www.youtube.com

https://youtu.be/FWxh28CTEcM

#### December



Animation of megasporogenesis Information about megasporangua and develop... www.youtube.com

https://youtu.be/uSO6Jbg8Vd8



EMBRYO SAC The female gametophyte of a seed plant, the e... unacademy.com

By ICT

### Method of teaching and learning





#### Through practicals

#### Through project

### **Program outcomes**

- Students are able to understand different branches of Botany.
- They become competent enough in various analytical and technical skills related to plant science .
- They are capable to identify various life fo