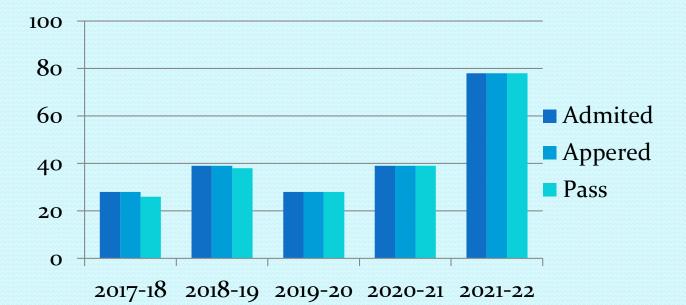

#### Last Five years Results Analysis 2017-18 To 2021-2022

|         | Class   | Admited | Appered | 1st | 2nd | 3rd | Pass | %   |
|---------|---------|---------|---------|-----|-----|-----|------|-----|
| 2017-18 |         |         |         | 01  | 25  | 03  | 29   | 78  |
| 2017-10 | B.ScI   | 38      | 37      |     | 36  | 07  | 50   | 83  |
|         | B.ScII  | 60      | 60      | 07  |     | 06  | 26   | 90  |
|         | B.ScIII | 28      | 28      | 01  | 19  |     | 35   | 94  |
| 2018-19 | B.ScI   | 37      | 37      | 06  | 27  | 02  | -    | 95  |
|         | B.ScII  | 22      | 22      | 04  | 17  | 00  | 21   |     |
|         | B.ScIII | 39      | 39      | 05  | 33  | 00  | 38   | 17  |
| 2019-20 | B.ScI   | 74      | 74      | 67  | 07  | 00  | 74   | 100 |
|         |         | 39      | 38      | 29  | 09  | 00  | 38   | 100 |
|         | B.ScII  | -       | _       | 11  | 17  | 00  | 28   | 100 |
|         | B.ScIII | 28      | 28      | 74  | 03  | 00  | 77   | 98  |
| 2020-21 | B.ScI   | 78      | 78      |     |     | 00  | 78   | 100 |
|         | B.ScII  | 79      | 78      | 76  | 02  |     | 39   | 100 |
|         | B.ScIII | 39      | 39      | 30  | 09  | 00  | -    | 98  |
| 2021-22 | B.ScI   | 120     | 118     | 101 | 15  | 00  | 116  | -   |
| 2021-22 |         | 76      | 75      | 72  | 03  | 00  | 75   | 100 |
|         | B.ScII  |         | 78      | 76  | 02  | 00  | 78   | 100 |
|         | B.ScIII | 78      | 170     |     | 1   |     |      |     |

# **Result analysis (Graduation Final Year)**

| Session | Enrolled<br>Students | Appeared | Pass |
|---------|----------------------|----------|------|
| 2017-18 | 28                   | 28       | 26   |
| 2018-19 | 39                   | 39       | 38   |
| 2019-20 | 28                   | 28       | 28   |
| 2020-21 | 39                   | 39       | 39   |
| 2021-22 | 78                   | 78       | 78   |