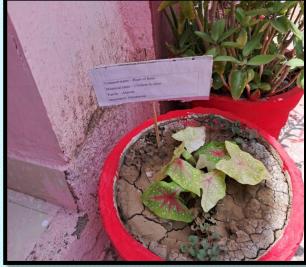

y, physiology.                                                                                      |
| 3.            | B.Sc. 3 | Course 1<br>&<br>Course 2 | Explains analytical technology , plant<br>pathology , biostatistics, biodiversity ,<br>Conservation strategies and cell biology ,<br>genetics ,biotechnology. |

### **Laboratory** Facilities





Dissecting Microscope

### **Facilities** Biological Charts







# Laboratory Work



### Section cutting of plant (Nerium )





Microscopic view of Nerium Leaf



### **Innovative Practices**

### Hydroponics



### **Biological Calendar**



Biological calender of all plant groups





### Activity of the department

### Demonstration of Retting Process/ Production of coco peat



# Activity of the department



### Labelling of plants









### **Future plan of the department**

- Expansion of botanical garden.
- Starting classes for competitive exams.