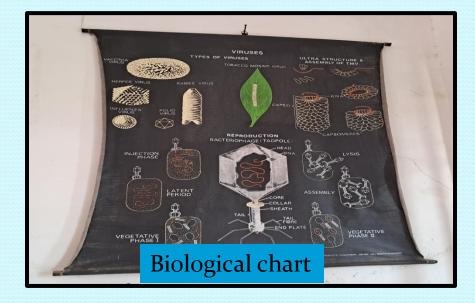

---------------------------------------------------|
| 1.            | B.Sc. 1 | Course 1<br>&<br>Course 2 | Explains general characters, life cycle.<br>Importance of lower plants , pteridophyta ,<br>gymnosperm and palaeobotany .                                      |
| 2.            | B.Sc. 2 | Course 1<br>&<br>Course 2 | Explains systematic botany, anatomy,<br>embryology, ecology, physiology.                                                                                      |
| 3.            | B.Sc. 3 | Course 1<br>&<br>Course 2 | Explains analytical technology , plant<br>pathology , biostatistics, biodiversity ,<br>Conservation strategies and cell biology ,<br>genetics ,biotechnology. |

### **Laboratory** Facilities





Dissecting Microscope

### **Facilities** Biological Charts







# Laboratory Work



### Section cutting of plant (Nerium )





Microscopic view of Nerium Leaf



### **Innovative Practices**

### Hydroponics



### **Biological Calendar**



Biological calender of all plant groups





### Activity of the department

### Demonstration of Retting Process/ Production of coco peat



# Activity of the department



### Labelling of plants









### **Future plan of the department**

- Expansion of botanical garden.
- Starting classes for competitive exams.