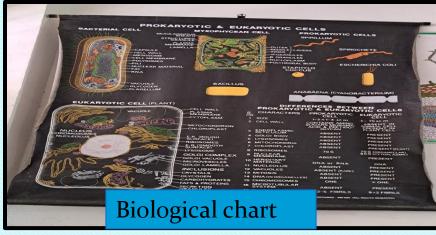

-----------------------------------------------------|
| 1.            | B.Sc. 1 | Course 1<br>&<br>Course 2 | Explains general characters, life cycle.<br>Importance of lower plants , pteridophyta ,<br>gymnosperm and palaeobotany .                                      |
| 2.            | B.Sc. 2 | Course 1<br>&<br>Course 2 | Explains systematic botany, anatomy,<br>embryology, ecology, physiology.                                                                                      |
| 3.            | B.Sc. 3 | Course 1<br>&<br>Course 2 | Explains analytical technology , plant<br>pathology , biostatistics, biodiversity ,<br>Conservation strategies and cell biology ,<br>genetics ,biotechnology. |

### **Laboratory** Facilities





Dissecting Microscope

### **Facilities** Biological Charts







# Laboratory Work



### Section cutting of plant (Nerium )





Microscopic view of Nerium Leaf



### **Innovative Practices**

### Hydroponics



### **Biological Calendar**



Biological calender of all plant groups





### Activity of the department

### Demonstration of Retting Process/ Production of coco peat



# Activity of the department



### Labelling of plants









### **Future plan of the department**

- Expansion of botanical garden.
- Starting classes for competitive exams.